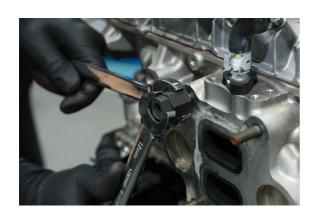

## Stud Remover & Installer 9pc

A stud remover and installer kit designed to allow the extraction and fitting of studs without damage. The specially designed fitting tools allow the stud to be correctly torqued up without risk of damage to the stud thread.