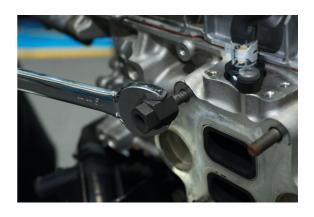

## Stud Remover & Installer 9pc

A stud remover and installer kit designed to allow the extraction and fitting of studs without damage. The specially designed fitting tools allow the stud to be correctly torqued up without risk of damage to the stud thread.

## **Additional Information**

- Contents: M6 x 1.0, M8 x 1.25, M10 x 1.25, M10 x 1.5 and 6mm Hex Key.
- Suitable for the most popular cylinder head and manifold stud sizes.
- Use 6mm Hex key (supplied) to lock the tool on to the stud.
- Packed in an EVA foam storage tray.