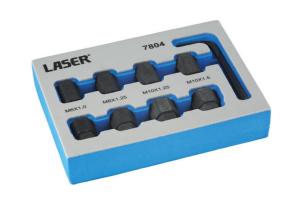

## Stud Remover & Installer 9pc

A stud remover and installer kit designed to allow the extraction and fitting of studs without damage. The specially designed fitting tools allow the stud to be correctly torqued up without risk of damage to the stud thread.

## **Additional Information**

- Contents: M6 x 1.0, M8 x 1.25, M10 x 1.25, M10 x 1.5 and 6mm Hex Key.
- Suitable for the most popular cylinder head and manifold stud sizes.
- Use 6mm Hex key (supplied) to lock the tool on to the stud.
- Packed in an EVA foam storage tray.