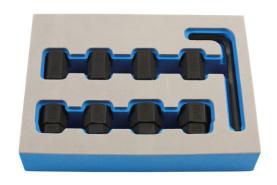

## **Additional Information**

- Contents: M6 x 1.0, M8 x 1.25, M10 x 1.25, M10 x 1.5 and 6mm Hex Key.
- Suitable for the most popular cylinder head and manifold stud sizes.
- Use 6mm Hex key (supplied) to lock the tool on to the stud.
- Packed in an EVA foam storage tray.