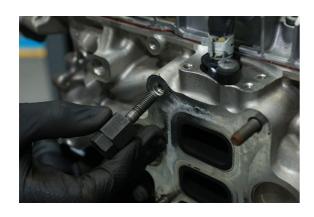

## Stud Remover & Installer 9pc

A stud remover and installer kit designed to allow the extraction and fitting of studs without damage. The specially designed fitting tools allow the stud to be correctly torqued up without risk of damage to the stud thread.

## **Additional Information**

- Contents: M6 x 1.0, M8 x 1.25, M10 x 1.25, M10 x 1.5 and 6mm Hex Key.
- Suitable for the most popular cylinder head and manifold stud sizes.
- Use 6mm Hex key (supplied) to lock the tool on to the stud.
- Packed in an EVA foam storage tray.