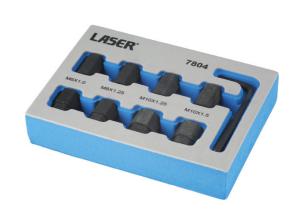

## **Additional Information**

- Contents: M6 x 1.0, M8 x 1.25, M10 x 1.25, M10 x 1.5 and 6mm Hex Key.
- Suitable for the most popular cylinder head and manifold stud sizes.
- Use 6mm Hex key (supplied) to lock the tool on to the stud.
- Packed in an EVA foam storage tray.