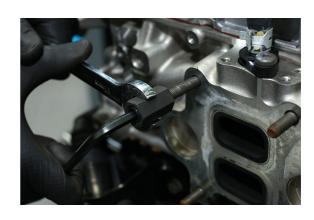

## Stud Remover & Installer 9pc

A stud remover and installer kit designed to allow the extraction and fitting of studs without damage. The specially designed fitting tools allow the stud to be correctly torqued up without risk of damage to the stud thread.

## **Additional Information**

- Contents: M6 x 1.0, M8 x 1.25, M10 x 1.25, M10 x 1.5 and 6mm Hex Key.
- Suitable for the most popular cylinder head and manifold stud sizes.
- Use 6mm Hex key (supplied) to lock the tool on to the stud.
- Packed in an EVA foam storage tray.